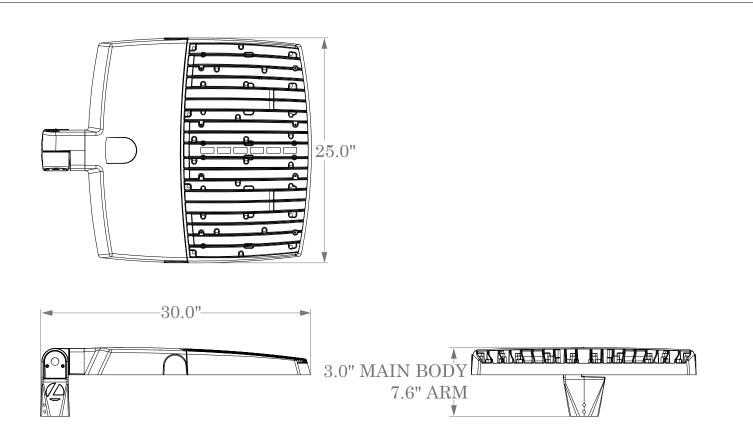

## DETAIL BASED ON LITHONIA LIGHTING "RSXF4" SERIES

| TYPE                   | LUMENS | LAMP TYPE | INPUT WATTS | VOLTAGE | MOUNTING |
|------------------------|--------|-----------|-------------|---------|----------|
|                        |        |           |             |         |          |
|                        |        |           |             |         |          |
| LED FLOODLIGHT FIXTURE |        |           |             |         |          |