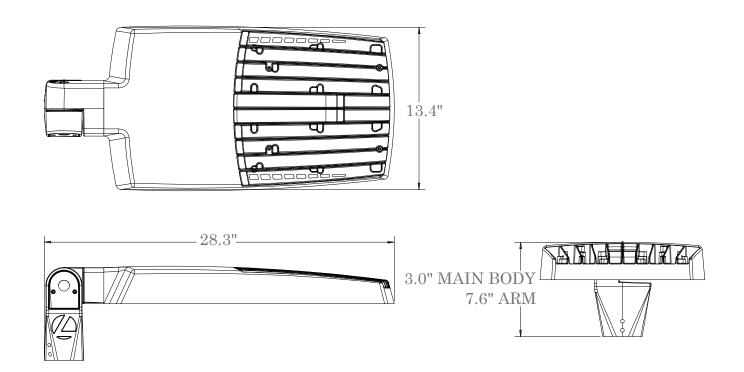

## DETAIL BASED ON LITHONIA LIGHTING "RSXF2" SERIES

| TYPE | LUMENS | LAMP TYPE | INPUT WATTS | VOLTAGE | MOUNTING |
|------|--------|-----------|-------------|---------|----------|
|      |        |           |             |         |          |
|      |        |           |             |         |          |

## LED FLOODLIGHT FIXTURE