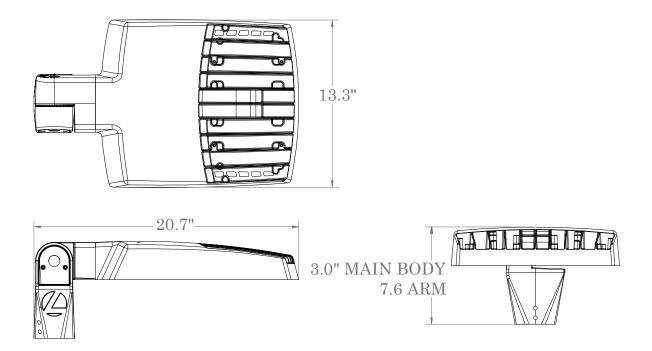

## LUMINAIRE REQUIREMENTS:

- 1. CONSTRUCTION: HIGH-EFFICIENCY OPTIONS GREATER THAN 140+ LPW. FULL VISOR OPTION. BIRD SPIKES OPTION.
- 2. OPTICS: NARROW, WIDE AND MEDIUM FLOOD AND SPOT FOCUS DISTRIBUTIONS.
- 3. LUMENS: 7,000 TO 17,000 AVAILABLE.
- 4. ELECTRICAL: 120-480V, MVOLT, HVOLT, XVOLT. 3000K, 4000K, 5000K. 10kV SURGE PROTECTION WITH 20kV OPTION. L92 AT 100,000 HOURS.
- 5. MOUNTING: ADJUSTABLE SLIPFITTER, YOKE, AND ADJUSTABLE TILT ARM FOR ROUND, SQUARE OR WALL BRACKET.
- 6. CONTROLS: 0-10V DIMMING, PHOTOCELL, NLIGHT AIR WIRELESS CONTROLS.
- 7. LISTINGS: WET LOCATION.
- 8. WARRANTY: 5-YEAR LIMITED WARRANTY.

## DETAIL BASED ON LITHONIA LIGHTING "RSXF1" SERIES

| TYPE | LUMENS | LAMP TYPE | INPUT WATTS | VOLTAGE | MOUNTING |
|------|--------|-----------|-------------|---------|----------|
|      |        |           |             |         |          |
|      |        |           |             |         |          |

## LED FLOODLIGHT FIXTURE